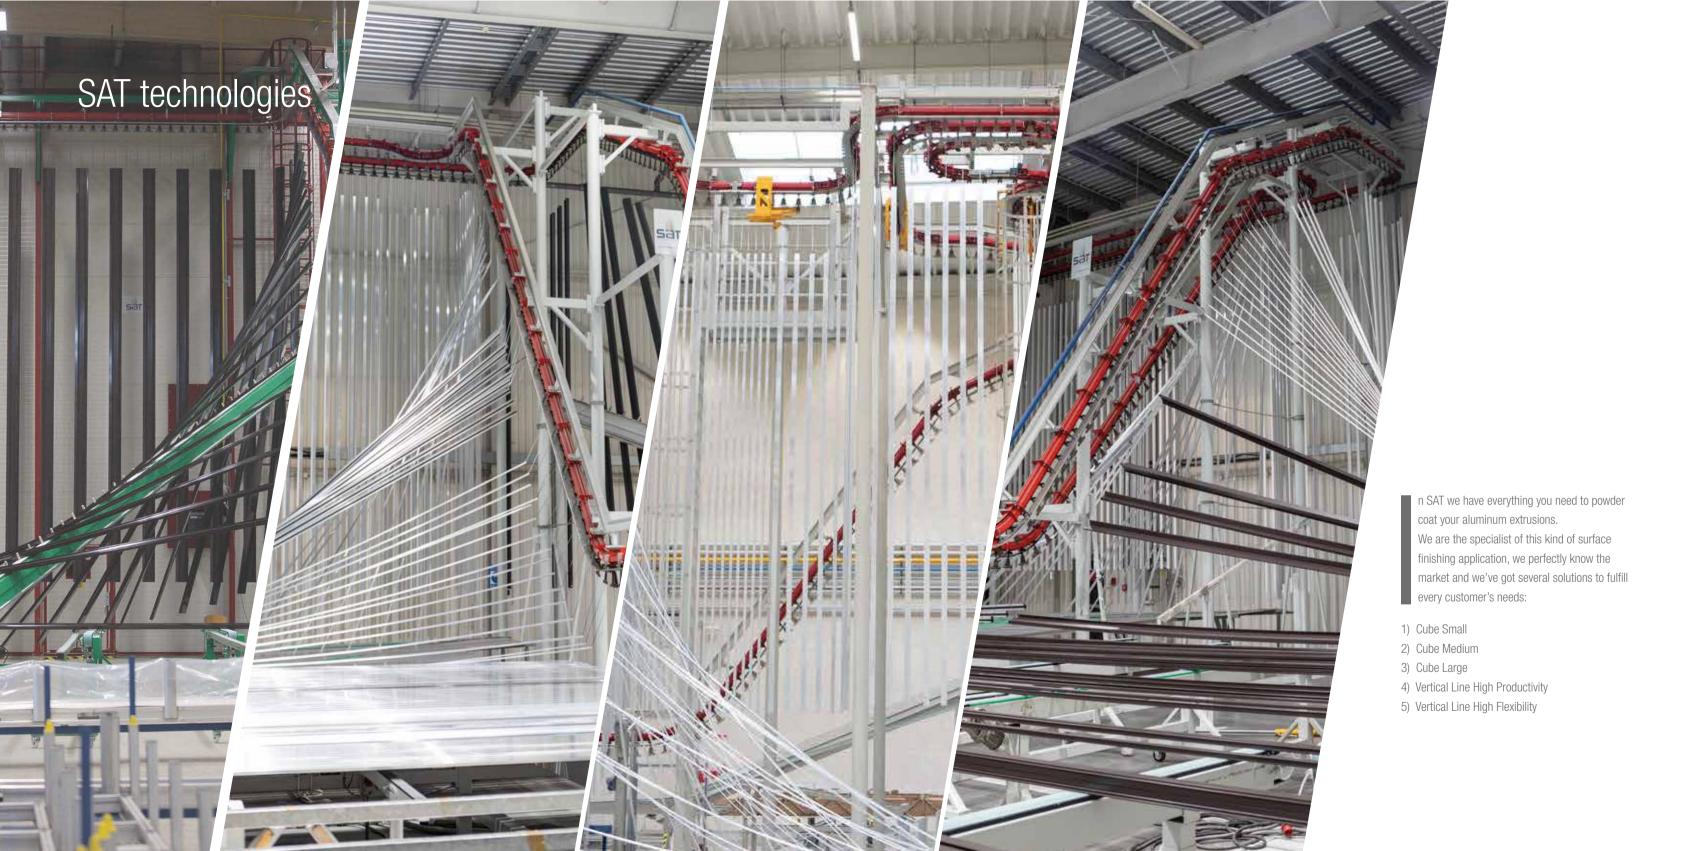

# SAT Technologies

|                                    | LINE<br>SPEED | MAX<br>LENGTH | N° OF<br>BOOTHS | TARGET<br>CUSTOMERS                                                                          |
|------------------------------------|---------------|---------------|-----------------|----------------------------------------------------------------------------------------------|
| CUBE<br>SMALL                      | 3 m/min       | 26 meters     | 1               | windows manufacturing<br>companies, small/medium<br>size job coaters                         |
| CUBE<br>MEDIUM                     | 5 m/min       | 26 meters     | 1               | extrusions companies,<br>medium size job coaters                                             |
| CUBE<br>LARGE                      | 7 m/min       | 26 meters     | 1               | extrusions companies                                                                         |
| VERTICAL LINE<br>HIGH FLEXIBILITY  | 7 m/min       | 30 meters     | 2 in parallel   | very large windows<br>manufacturing companies,<br>extrusions companies,<br>large job coaters |
| VERTICAL LINE<br>HIGH PRODUCTIVITY | 16 m/min      | 30 meters     | 2 in series     | extrusions companies                                                                         |

such as

**QUALICOAT** and

SPECIFICATIONS.

**GSB INTERNATIONAL** 

**VERTICAL COATING LINES** in the whole WORLD.

SAT **Techno** 

|                                    | LINE<br>SPEED | MAX<br>LENGTH | N° OF<br>BOOTHS | TARGET<br>CUSTOMERS                                                                          |
|------------------------------------|---------------|---------------|-----------------|----------------------------------------------------------------------------------------------|
| CUBE<br>SMALL                      | 3 m/min       | 26 meters     | 1               | windows manufacturing<br>companies, small/medium<br>size job coaters                         |
| CUBE<br>MEDIUM                     | 5 m/min       | 26 meters     | 1               | extrusions companies,<br>medium size job coaters                                             |
| CUBE<br>LARGE                      | 7 m/min       | 26 meters     | 1               | extrusions companies                                                                         |
| VERTICAL LINE<br>HIGH FLEXIBILITY  | 7 m/min       | 30 meters     | 2 in parallel   | very large windows<br>manufacturing companies,<br>extrusions companies,<br>large job coaters |
| VERTICAL LINE<br>HIGH PRODUCTIVITY | 16 m/min      | 30 meters     | 2 in series     | extrusions companies                                                                         |