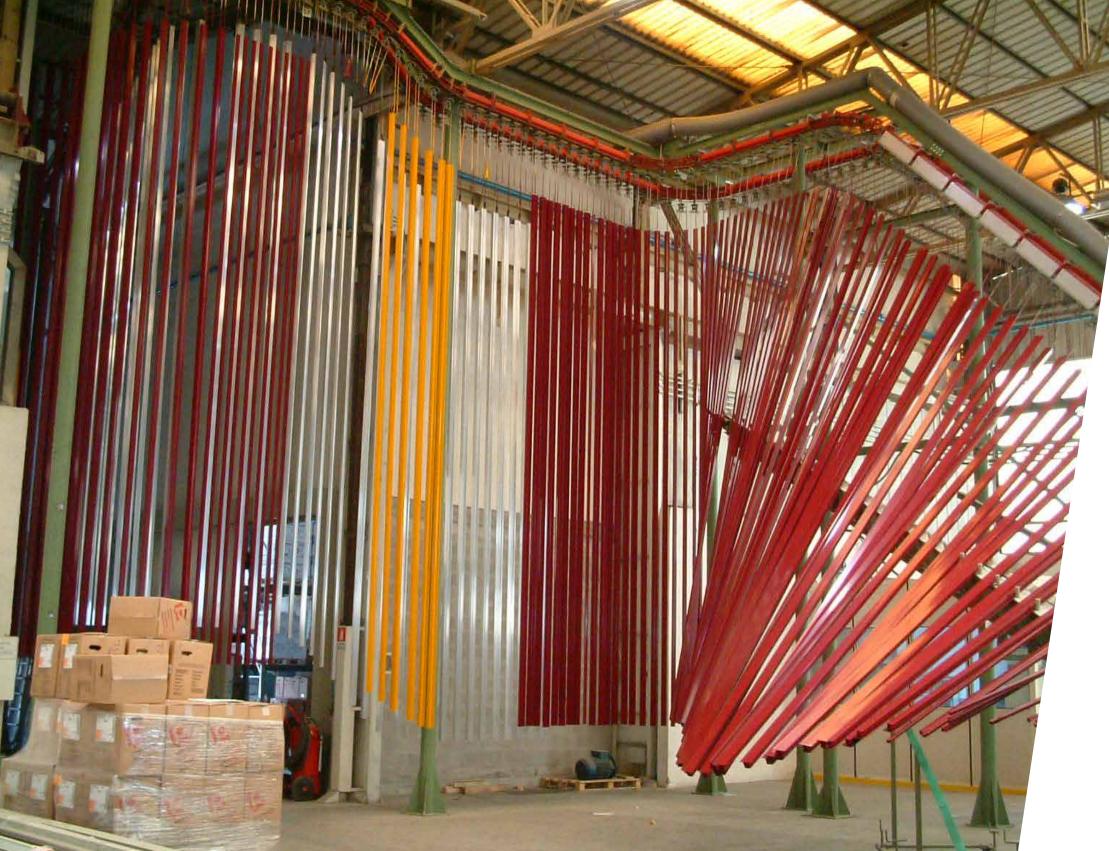

We provide vertical powder coating lines, the revolutionary CUBE Trevisan, vertical powder coating plants with integrated flash-anodizing pre- treatment, anodizing lines, wood effect decoration machines and packaging systems for aluminum profiles.

For this reason, we are the perfect partner for all the companies you mentioned before.

We can support big and organized company with our traditional Trevisan Vertical Powder Coating Lines — which represent the most long-lasting activity between SAT fields of operation, sinking its roots in 1981. The Trevisan brand has always been a synonym of high quality and trust in the coating marketing.

Beside Trevisan solutions, in the last 7 years we have introduced in the market a game changer like Cube, the first Vertical Compact line in the world. Cube represents the perfect answer for all that companies requiring high quality and high flexibility with the possibility to perform quick colour changes."