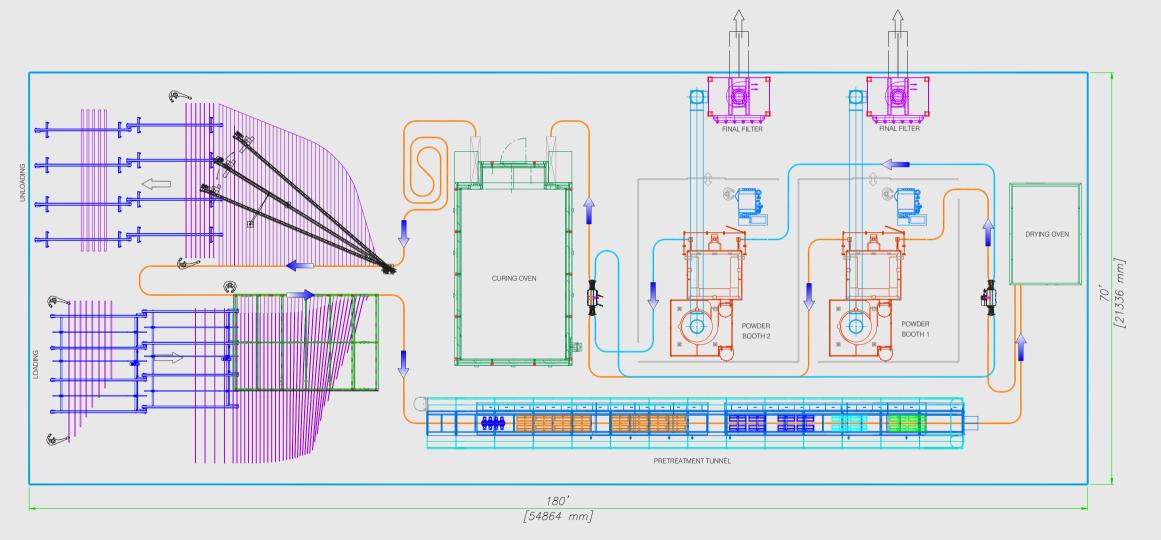

We provide vertical powder coating lines, the revolutionary CUBE Trevisan, vertical powder coating plants with integrated flash-anodizing pre- treatment, anodizing lines, wood effect decoration machines and packaging systems for aluminum profiles.

Beside Trevisan solutions, in the last 7 years we have introduced in the market a game changer like Cube, the first Vertical Compact line in the world. Cube represents the perfect answer for all that companies requiring high quality and high flexibility with the possibility to perform quick colour changes."