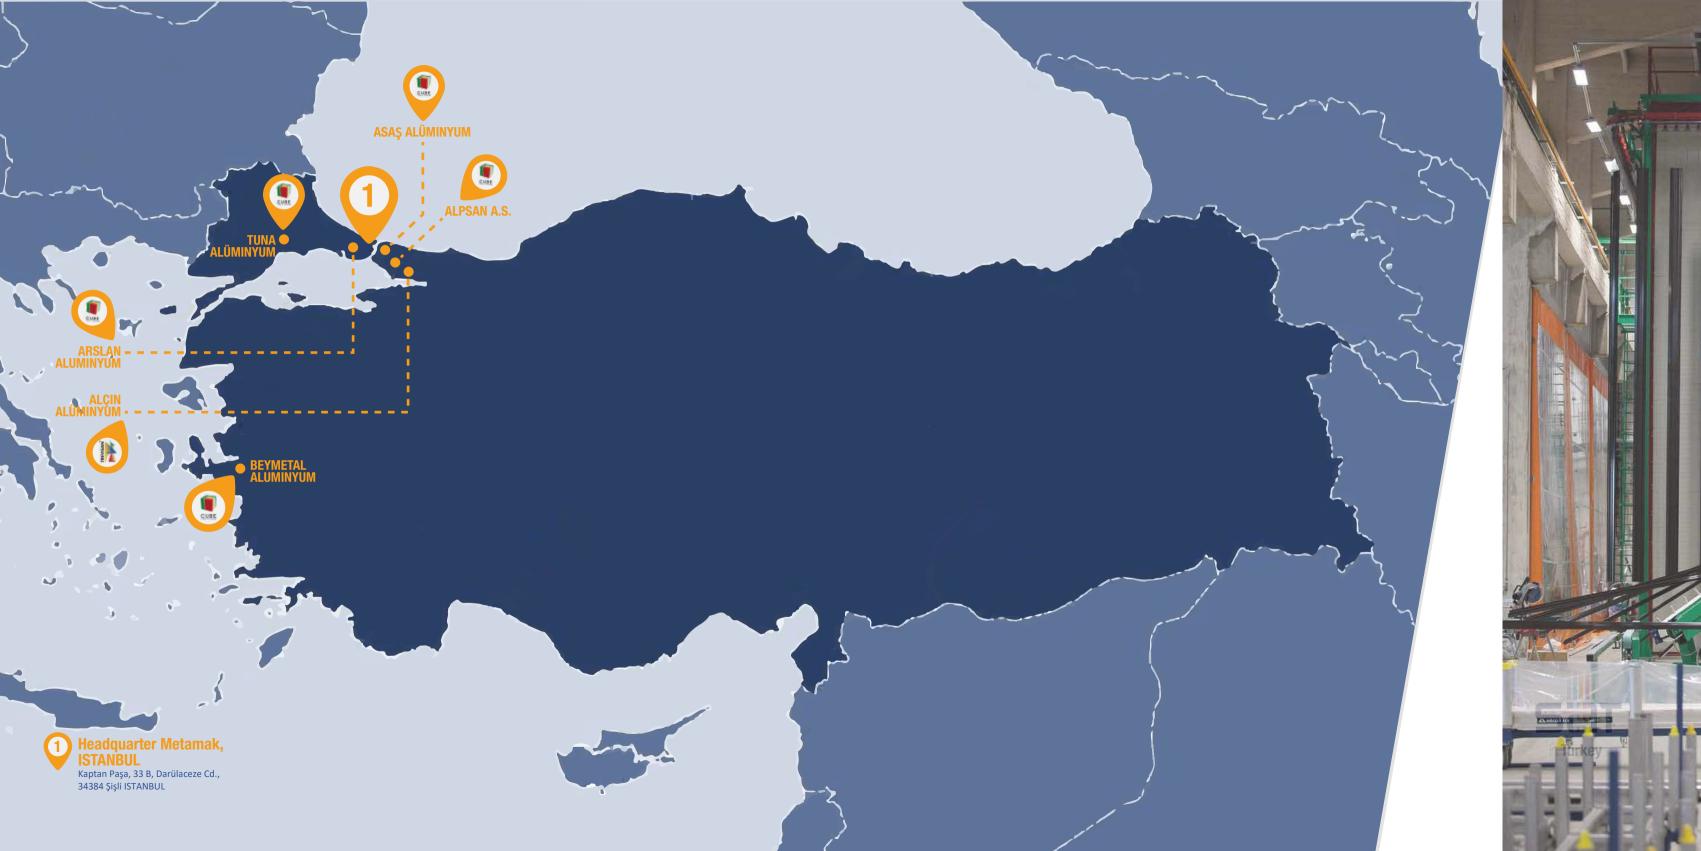

2014 marked the beginning of the collaboration between SAT and META-MAK METALURJi MAKINA MÜMESSILLIK LTD. ŞTİ. Since then, several projects were s uccessfully closed together in the Turkish market.

AT S.R.L. is an Italian engineering company dedicated to designing, manufacturing and installing aluminum extrusions surface finishing equipment and packaging systems.

The constant efforts in R&D allow to design and realize equipment able to guarantee our customers extremely competitive high-level performances. For this reason — during more than 40 years of activity — our team has introduced most of the innovative solutions recognized as worldwide standards nowadays. SAT activity in the Turkish market started in 1993, when we first installed a Vertical Powder Coating Line with 2 powder coating booths for the Turkish company Alcin. Several projects followed but the collaboration with Metamak breathed new life and gave new strength and boost to a project which sank its roots nearly 30 years ago.

Erol, could you tell us something more about the Turkish market?"

**E.T:** "Turkey occupies a very strategic position on the world stage, a focal area between Europe and Middle East.

For this reason, the country represents a very bubbling and complex market.

On the one side, there are big extrusion companies that make export as their first business. For this reason, they need fast and strong powder coating lines that guarantee high productivity and the possibility to coat big profiles in terms of height (up to 8 meters) and section.

On the other side, there is a constellation of small and medium companies that, to carry on their growth and development, are looking for high quality and flexibility."

**A.T:** "SAT is the only company totally dedicated to design and install powder coating lines for aluminium extrusions.