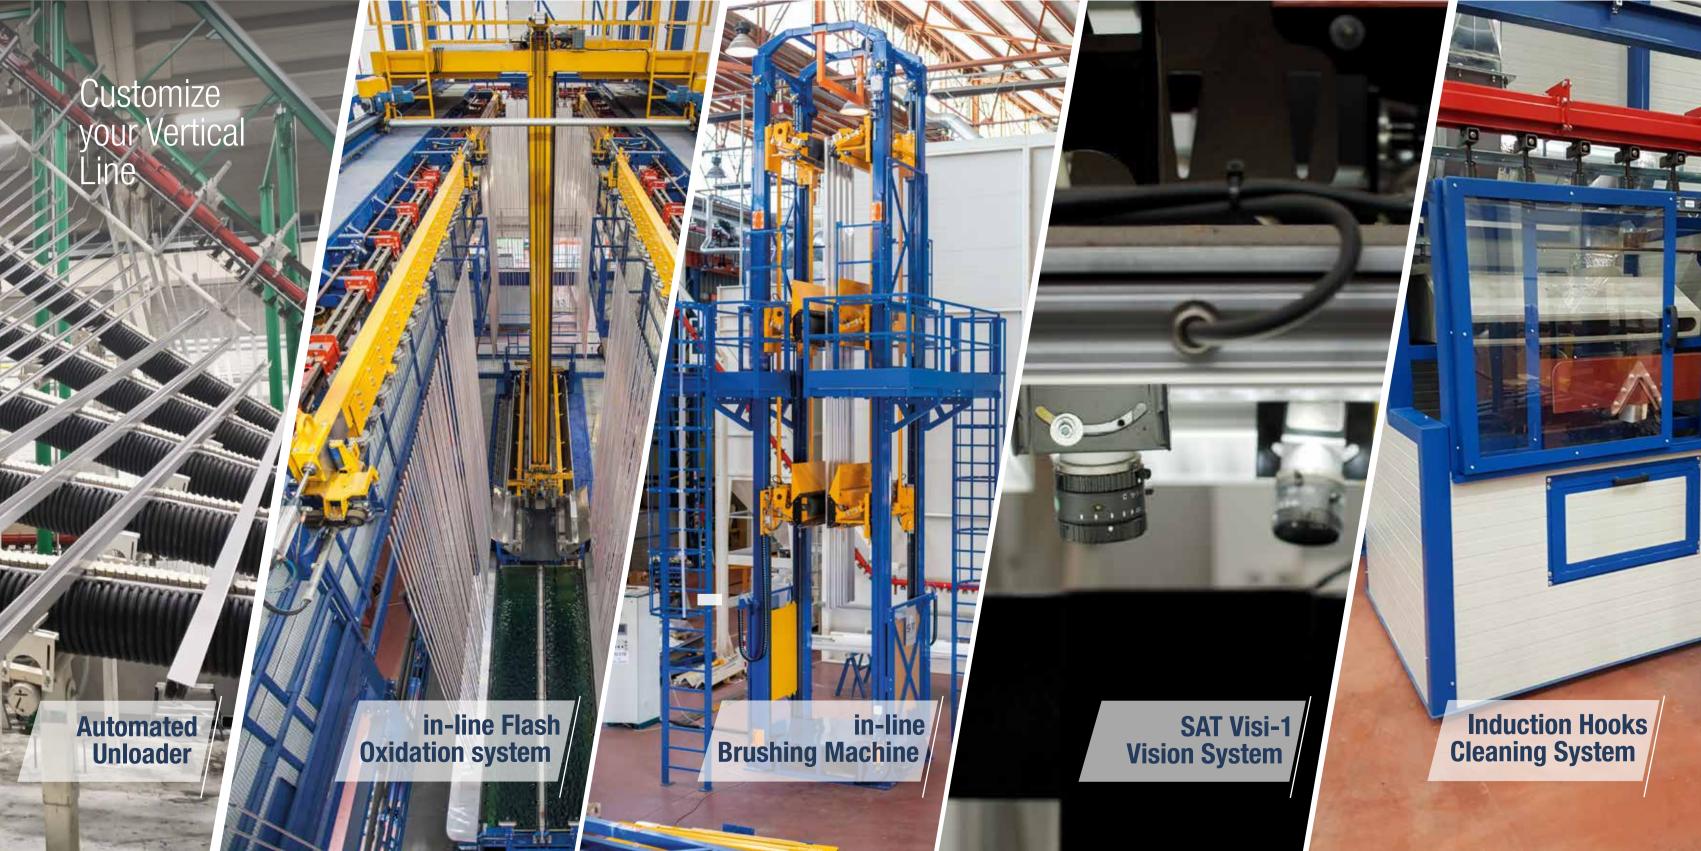

We provide vertical powder coating lines, the revolutionary CUBE Trevisan, vertical powder coating plants with integrated flash-anodizing pre- treatment, anodizing lines, wood effect decoration machines and packaging systems for aluminum profiles.

For this reason, we are the perfect partner for all the companies you mentioned before.

We can support big and organized company with our traditional Trevisan Vertical Powder Coating Lines — which represent the most long-lasting activity between SAT fields of operation, sinking its roots in 1981. The Trevisan brand has always been a synonym of high quality and trust in the coating marketing.

Beside Trevisan solutions, in the last 7 years we have introduced in the market a game changer like Cube, the first Vertical Compact line in the world. Cube represents the perfect answer for all that companies requiring high quality and high flexibility with the possibility to perform quick colour changes."

## SAT IS THE ONLY company totally dedicated to **DESIGN AND INSTALL** POWDER COATING LINES FOR **ALUMINUM EXTRUSIONS.**

**YEAR OF** THE FIRST INSTALLATION **OF A VERTICAL** LINE IN TURKEY.

2014

**YEAR OF** THE FIRST INSTALLATION **OF A CUBE COMPACT LINE** in Turkey.