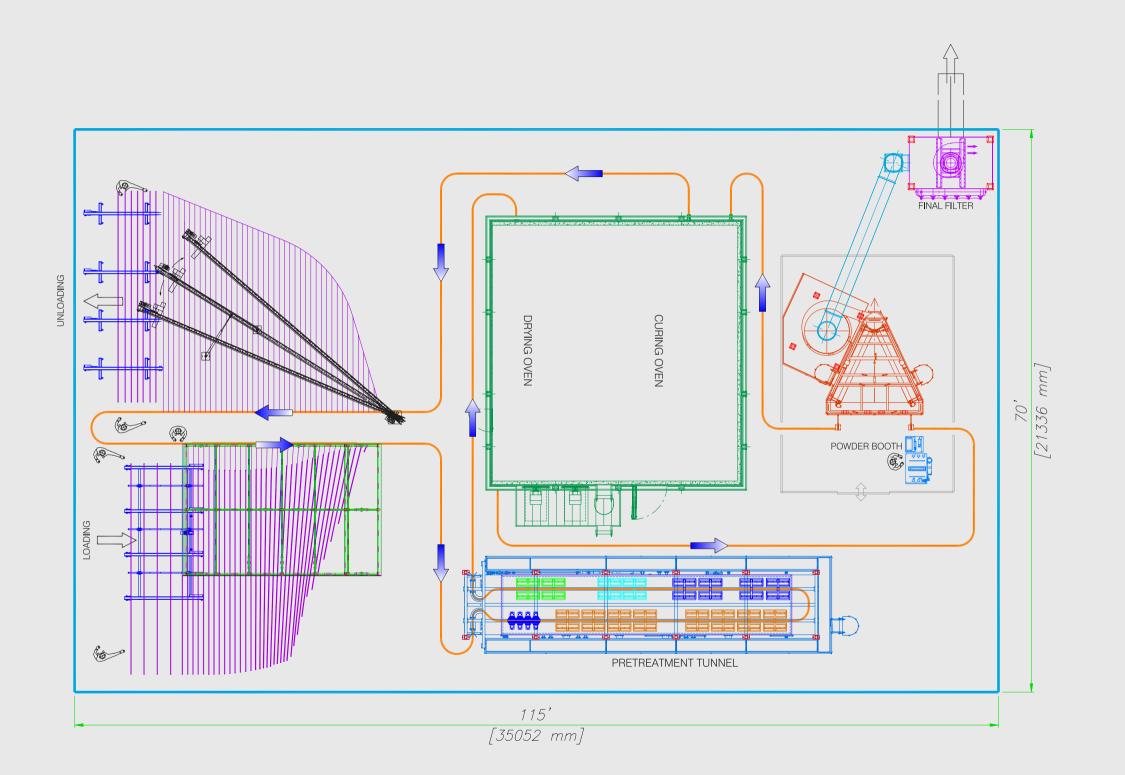

We provide vertical powder coating lines, the revolutionary CUBE Trevisan, vertical powder coating plants with integrated flash-anodizing pre- treatment, anodizing lines, wood effect decoration machines and packaging systems for aluminum profiles.

Beside Trevisan solutions, in the last 7 years we have introduced in the market a game changer like Cube, the first Vertical Compact line in the world. Cube represents the perfect answer for all that companies requiring high quality and high flexibility with the possibility to perform quick colour changes."