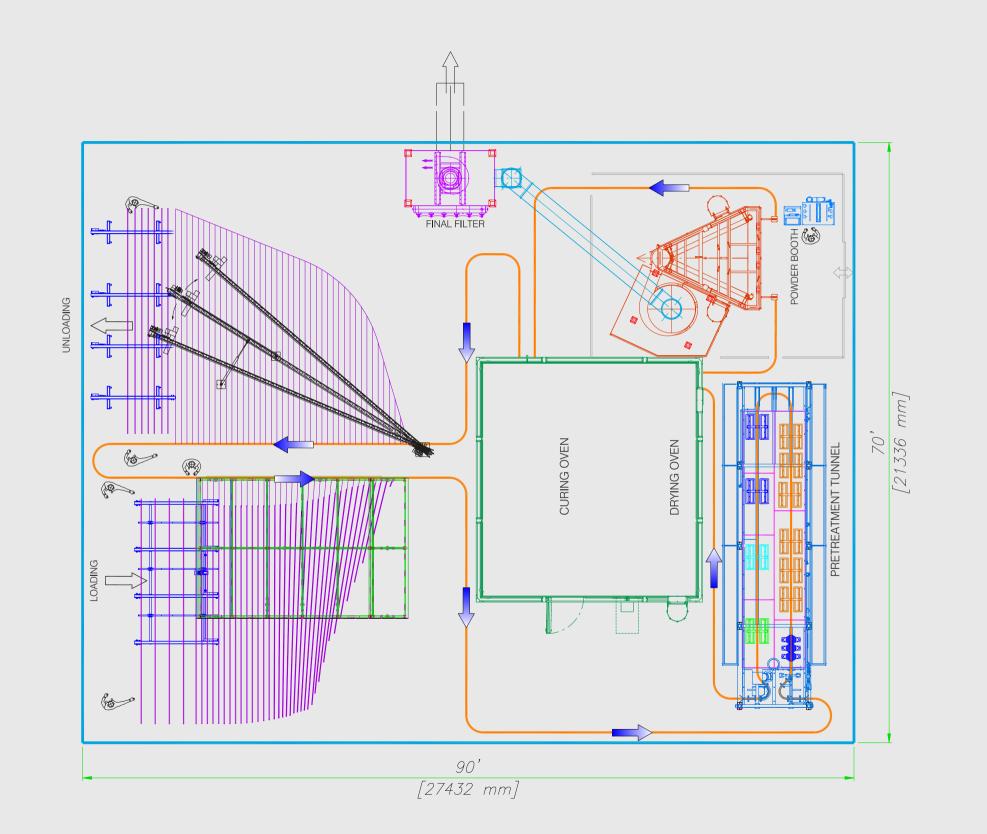

We provide vertical powder coating lines, the revolutionary CUBE Trevisan, vertical powder coating plants with integrated flash-anodizing pre- treatment, anodizing lines, wood effect decoration machines and packaging systems for aluminum profiles.

such as

**QUALICOAT** and

SPECIFICATIONS.

**GSB INTERNATIONAL** 

**VERTICAL COATING LINES** in the whole WORLD.

SAT **Techno** 

|                                    | LINE<br>SPEED | MAX<br>LENGTH | N° OF<br>BOOTHS | TARGET<br>CUSTOMERS                                                                          |
|------------------------------------|---------------|---------------|-----------------|----------------------------------------------------------------------------------------------|
| CUBE<br>SMALL                      | 3 m/min       | 26 meters     | 1               | windows manufacturing<br>companies, small/medium<br>size job coaters                         |
| CUBE<br>MEDIUM                     | 5 m/min       | 26 meters     | 1               | extrusions companies,<br>medium size job coaters                                             |
| CUBE<br>LARGE                      | 7 m/min       | 26 meters     | 1               | extrusions companies                                                                         |
| VERTICAL LINE<br>HIGH FLEXIBILITY  | 7 m/min       | 30 meters     | 2 in parallel   | very large windows<br>manufacturing companies,<br>extrusions companies,<br>large job coaters |
| VERTICAL LINE<br>HIGH PRODUCTIVITY | 16 m/min      | 30 meters     | 2 in series     | extrusions companies                                                                         |