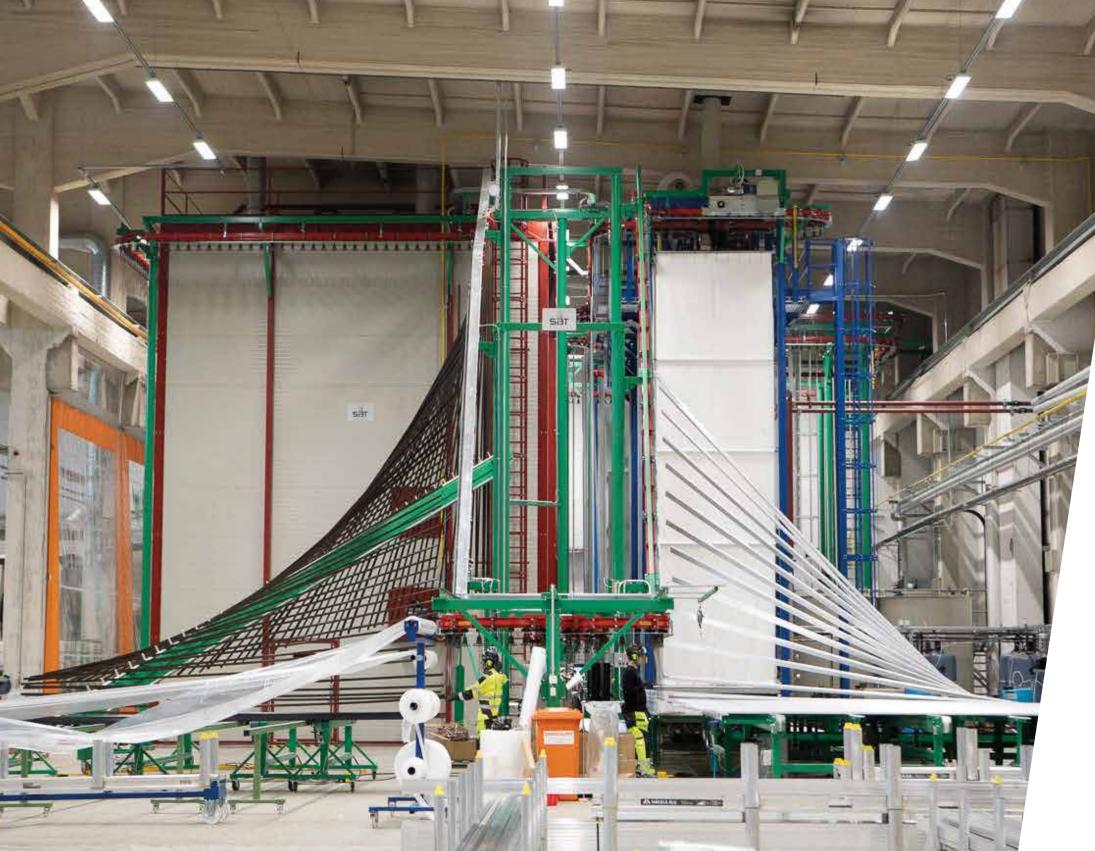

We provide vertical powder coating lines, the revolutionary CUBE Trevisan, vertical powder coating plants with integrated flash-anodizing pre- treatment, anodizing lines, wood effect decoration machines and packaging systems for aluminum profiles.

For this reason, we are the perfect partner for all the companies you mentioned before.

We can support big and organized company with our traditional Trevisan Vertical Powder Coating Lines — which represent the most long-lasting activity between SAT fields of operation, sinking its roots in 1981. The Trevisan brand has always been a synonym of high quality and trust in the coating marketing.

Beside Trevisan solutions, in the last 7 years we have introduced in the market a game changer like Cube, the first Vertical Compact line in the world. Cube represents the perfect answer for all that companies requiring high quality and high flexibility with the possibility to perform quick colour changes."