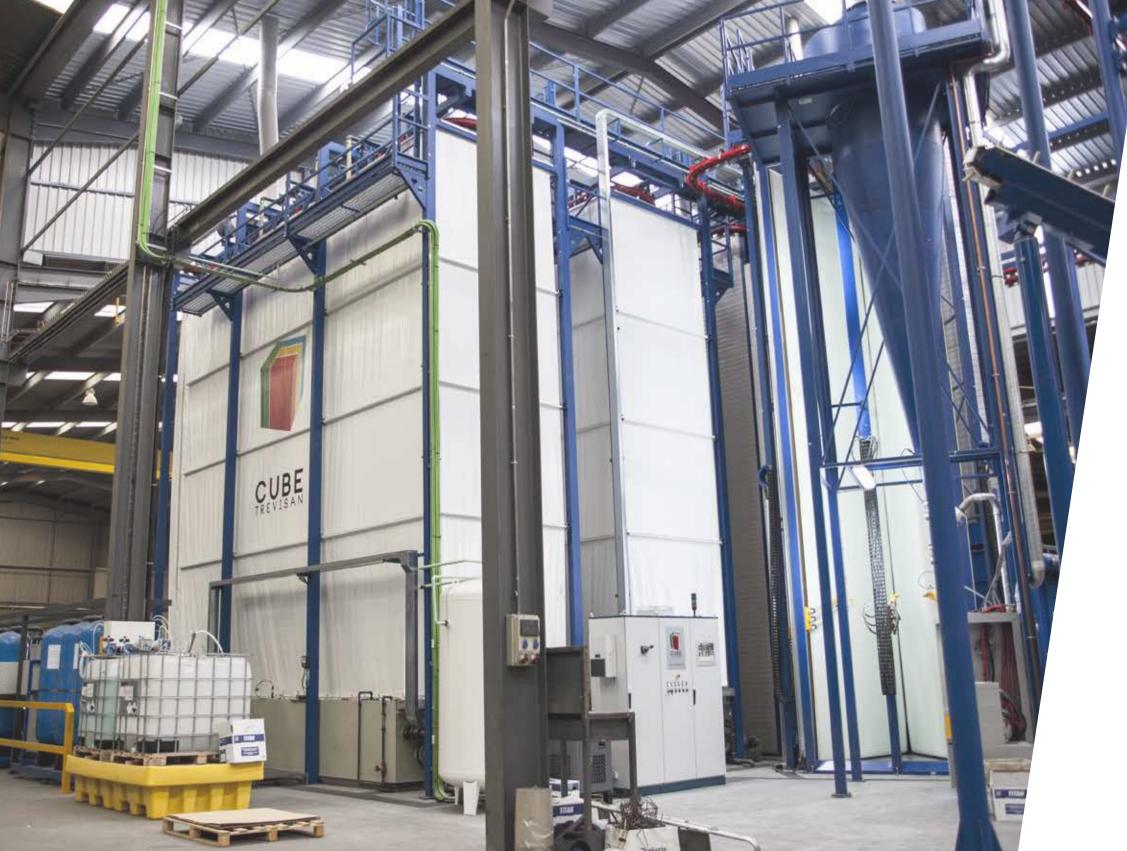

We provide vertical powder coating lines, the revolutionary CUBE Trevisan, vertical powder coating plants with integrated flash-anodizing pre- treatment, anodizing lines, wood effect decoration machines and packaging systems for aluminum profiles.

Beside Trevisan solutions, in the last 7 years we have introduced in the market a game changer like Cube, the first Vertical Compact line in the world. Cube represents the perfect answer for all that companies requiring high quality and high flexibility with the possibility to perform quick colour changes."