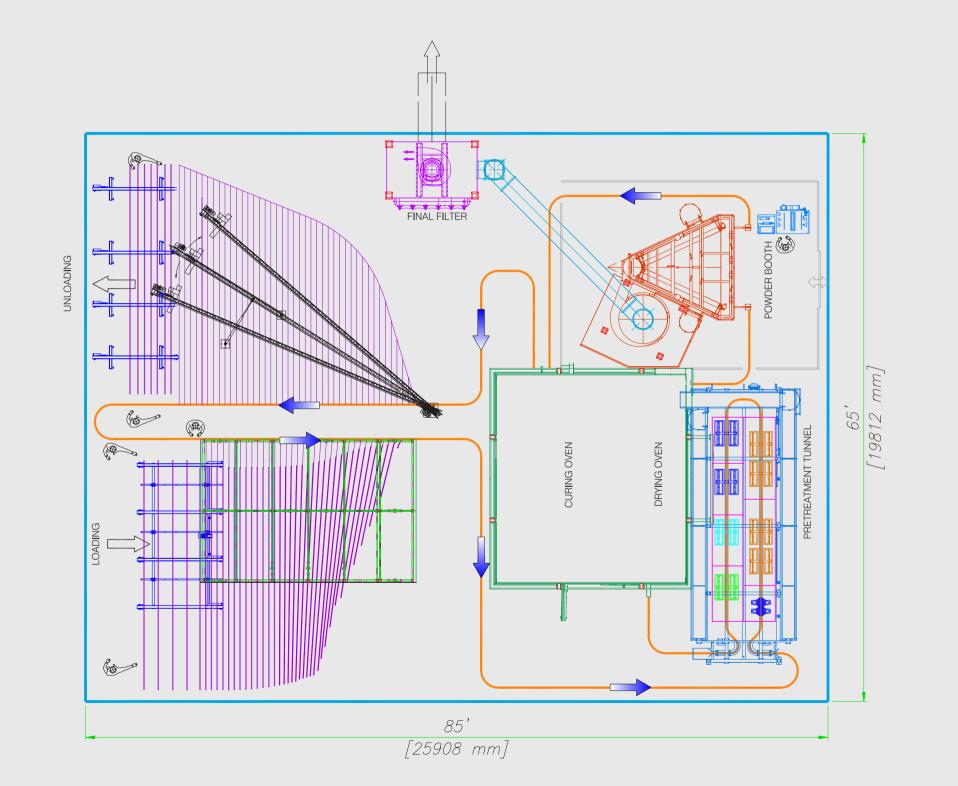

We provide vertical powder coating lines, the revolutionary CUBE Trevisan, vertical powder coating plants with integrated flash-anodizing pre- treatment, anodizing lines, wood effect decoration machines and packaging systems for aluminum profiles.

Beside Trevisan solutions, in the last 7 years we have introduced in the market a game changer like Cube, the first Vertical Compact line in the world. Cube represents the perfect answer for all that companies requiring high quality and high flexibility with the possibility to perform quick colour changes."